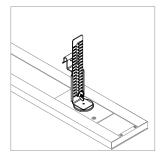

## Small Adjustable Grille Clip

For use with Nexa | 807

Mounts Nexa | 807 rail to most grille tiles between 1.6" and 3.5" deep. Adjustable clip system allows for easy selection of rail height between grille fins. Each "R-R" setting is 1/4" apart. Each "R-L" setting is 1/8" apart. Rails are provided with 2 clips per 24" - 60" fixtures and 3 clips per 72" - 96" fixture.

## PART NUMBER CS-00068-NX

DESCRIPTION Clip, Nexa, adjustable T-bar clip assembly for grille ceiling panel with magnet, size small, mill finish

Adaptive architectural lighting systems