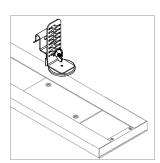

## Small Adjustable Grille Clip

For use with Nexa | 807

Mounts Nexa | 807 rail to most grille tiles between 1.6" and 3.5" deep. Adjustable clip system allows for easy selection of rail height between grille fins. Each "R-R" setting is 1/4" apart. Each "R-L" setting is 1/8" apart. Rails are provided with 2 clips per 24" - 60" fixtures and 3 clips per 72" - 96" fixture.

## PART NUMBER CS-00068-NX

DESCRIPTION Clip, Nexa, adjustable T-bar clip assembly for grille ceiling panel with magnet, size small, mill finish

Adaptive architectural lighting systems