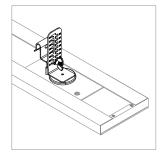

## Small Adjustable Grille Clip

For use with Nexa | 807

Mounts Nexa | 807 rail to most grille tiles between 1.6" and 3.5" deep. Adjustable clip system allows for easy selection of rail height between grille fins. Each "R-R" setting is 1/4" apart. Each "R-L" setting is 1/8" apart. Rails are provided with 2 clips per 24" - 60" fixtures and 3 clips per 72" - 96" fixture.

## PART NUMBER CS-00068-NX

DESCRIPTION Clip, Nexa, adjustable T-bar clip assembly for grille ceiling panel with magnet, size small, mill finish

Adaptive architectural lighting systems