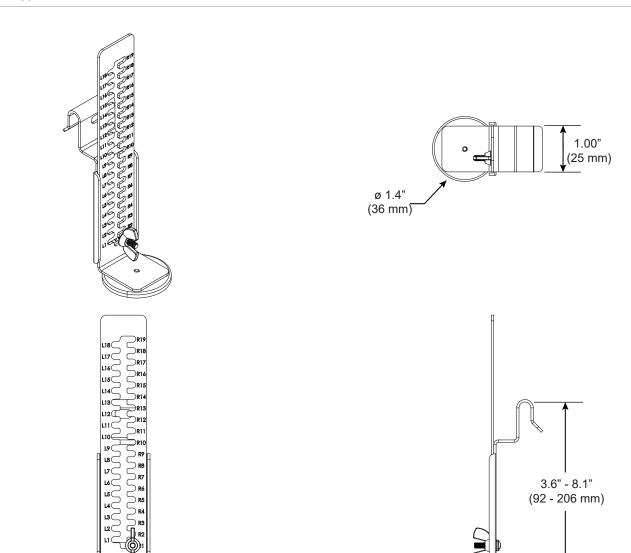

## Large Adjustable Grille Clip

For use with Nexa | 807

Mounts Nexa | 807 rail to most grille tiles between 3.6" and 8.1" deep. Adjustable clip system allows for easy selection of rail height between grille fins. Each "R-R" setting is 1/4" apart. Each "R-L" setting is 1/8" apart. Rails are provided with 2 clips per 24" - 60" fixtures and 3 clips per 72" - 96" fixture.

Technical Support: 707-996-9898

## PART NUMBER CS-00069-NX

DESCRIPTION Clip, Nexa, adjustable T-bar clip assembly for grille ceiling panel with magnet, size large, mill finish