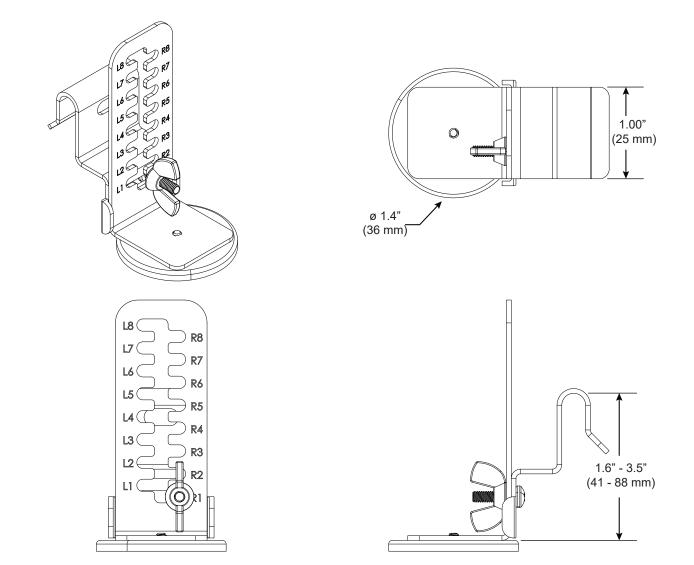

## Small Adjustable Grille Clip

For use with Nexa | 807

Mounts Nexa | 807 rail to most grille tiles between 1.6" and 3.5" deep. Adjustable clip system allows for easy selection of rail height between grille fins. Each "R-R" setting is 1/4" apart. Each "R-L" setting is 1/8" apart. Rails are provided with 2 clips per 24" - 60" fixtures and 3 clips per 72" - 96" fixture.

## PART NUMBER CS-00068-NX

DESCRIPTION Clip, Nexa, adjustable T-bar clip assembly for grille ceiling panel with magnet, size small, mill finish

Adaptive architectural lighting systems